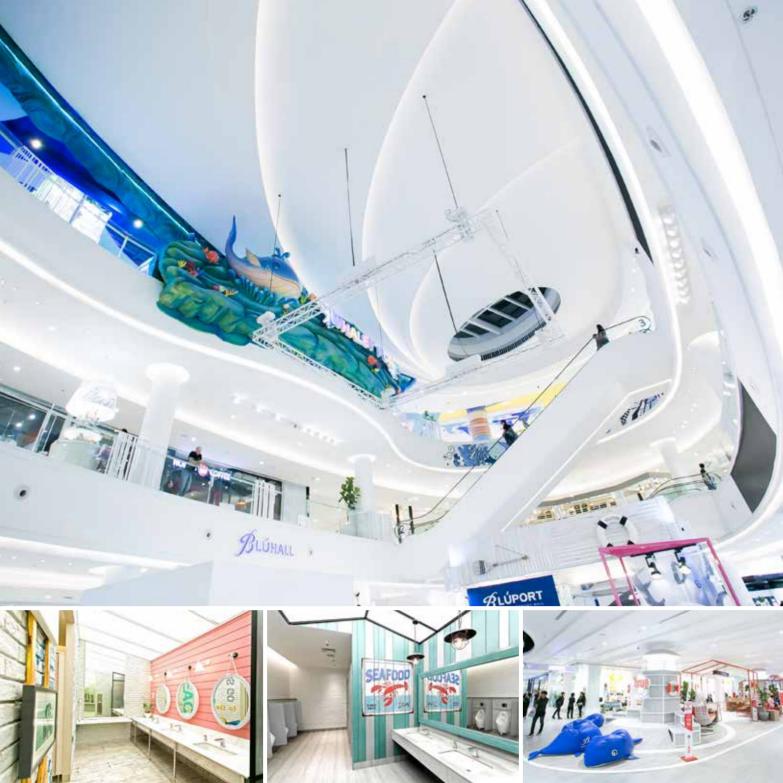

#### Blúport

Hua Hin

Scope of work: Public area, Hallway, Sales area, Restroom Total area: 7,200 m<sup>2</sup> Duration: 120 days