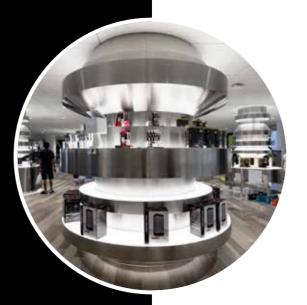

#### Center Void & 2<sup>nd</sup> FLOOR

Siam Discovery

#### Scope of work:

Center Void, Lift and escalator works, Fixtures, Pop up store, Digital Lab Zone (2<sup>nd</sup> Floor) **Total area:** 5,000 m<sup>2</sup> **Duration:** 240 days

n