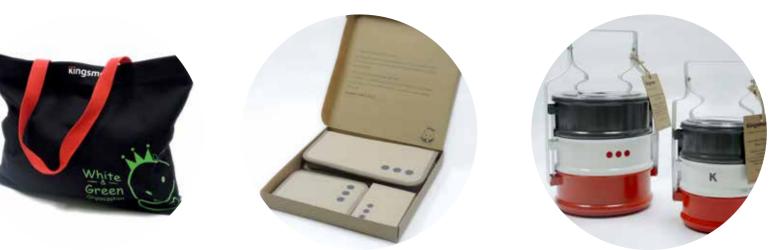

#### Kingsmen C.M.T.I. Plc. Continuous Commitment Towards Environmental Sustainability

Our company has put great importance upon environmental sustainability via both direct and indirect approaches, one of which is our custom-designed souvenirs that focuses on the usage of eco-friendly materials in consequence of the ecology to profess as a reminder to all of us, including our clients and representatives, to be in constant aware of our Earth.

#### 2014 "Kingsmen 25 Years in Thailand" and "White & Green Organization" Cotton bag

Dyed and printed with eco-friendly solutions on cotton fabric on the purpose of being reusable and to reduce the manufacturing of plastic bags

#### 2014 "Survival Kit"

Food packaging processed from excessed bagasse of the sugar industry, to reduce the usage of plastic and foam containers

#### 2016 "Travel Kit"

Modifying excessed RePET (recycled plastic bottles), or post-consumer waste, into a compact travel luggage