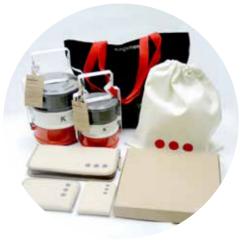

#### Kingsmen C.M.T.I. Plc. Continuous Commitment Towards Environmental Sustainability

Our company has put great importance upon environmental sustainability via both direct and indirect approaches, one of which is our custom-designed souvenirs that focuses on the usage of eco-friendly materials in consequence of the ecology to profess as a reminder to all of us, including our clients and representatives, to be in constant aware of our Earth.

#### 2016 "Tiffin Carriers"

In addition to 2014's Survival Kit, the company henceforth introduces "Tiffin Carriers" in remembrance of the past authentic approach to food containing, furthermore encouraging our staffs to bring them for lunch

#### 2017 "Document Briefcase"

Our second souvenir that is based upon the idea of recycling post-consumer waste or RePET (recycled plastic bottles), now into a document briefcase to carry paperwork, a laptop, or miscellaneous objects