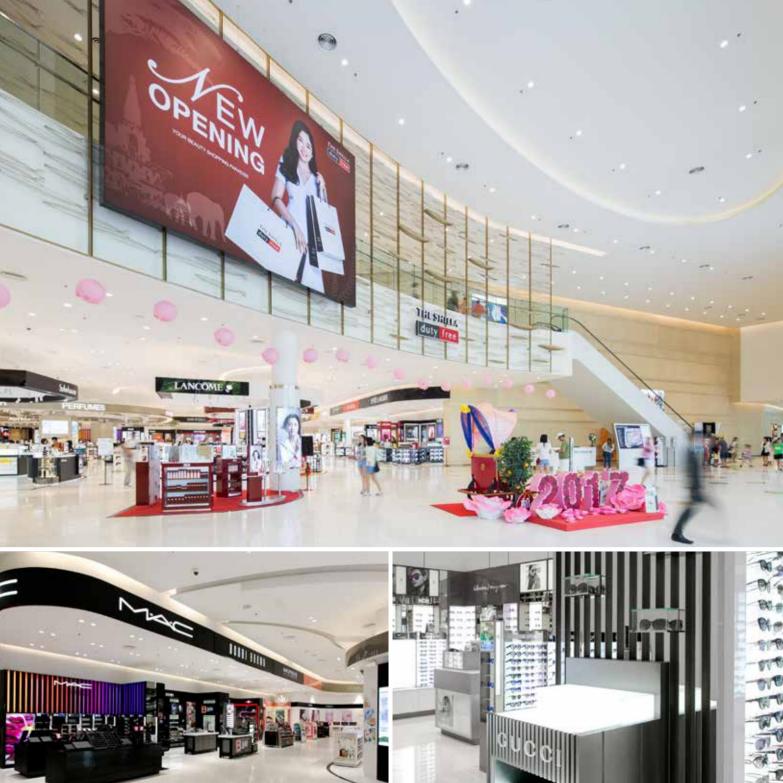

#### **GMS Duty Free**

THE SHILLA Phuket

#### Scope of work:

Public area, Lounge, Hallway, Sales area, Restroom **Total area:** 21,000 m<sup>2</sup> **Duration:** 180 days