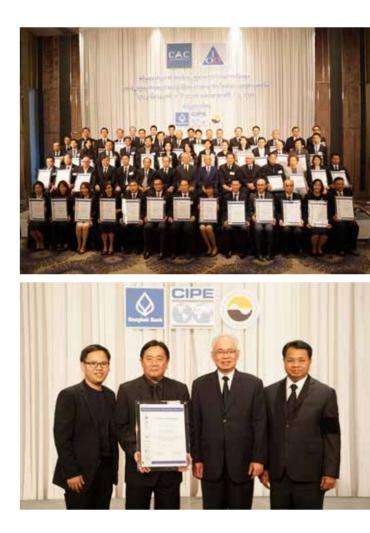

#### 2017 "Biodegradable Corn Fiber Pen"

A pen designed to be made from biodegradable materials that do not leave residues in the environment

Kingsmen C.M.T.I. Plc. is one of the latest members certified by Thailand's Private Sector Collective Action against Corruption (CAC). The CAC is hosted and supported by the government and the National Anti-Corruption Commission (NACC). The company applied to be part of this project in order to commit and reinforce all actions against corruption on all company activities.

Kingsmen C.M.T.I. Plc. was certified as a member of CAC in March 2017, reflecting our commitment and awareness in anti-corruption by conducting business transparently and be responsible for all stakeholders.