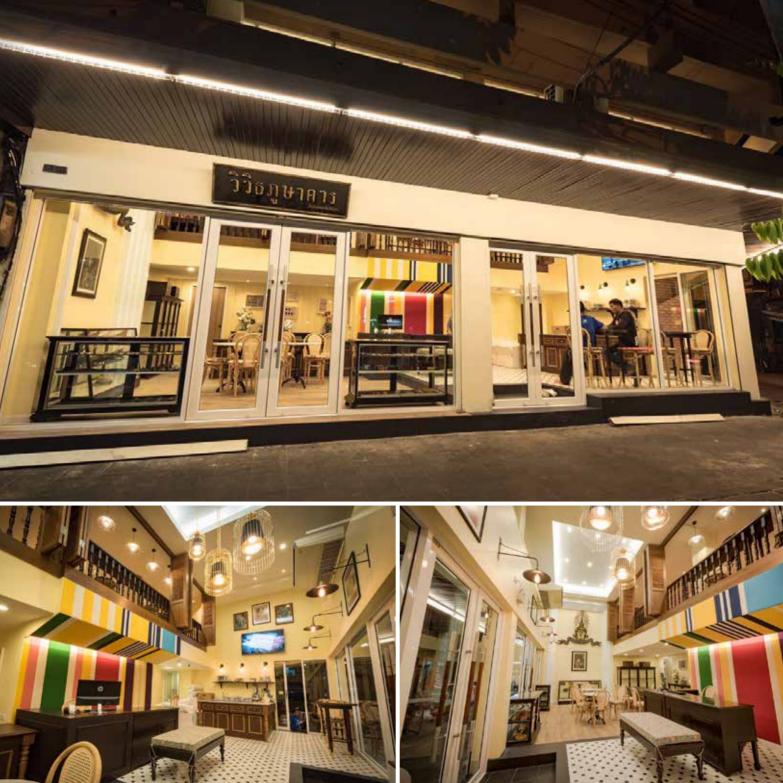

#### Vivit Hostel Bangkok

Tanao Road, Bangkok

#### Scope of work:

Turnkey, Design, Construction, Floor, Wall, Ceiling **Total area:** 600 m<sup>2</sup> **Duration:** 180 days