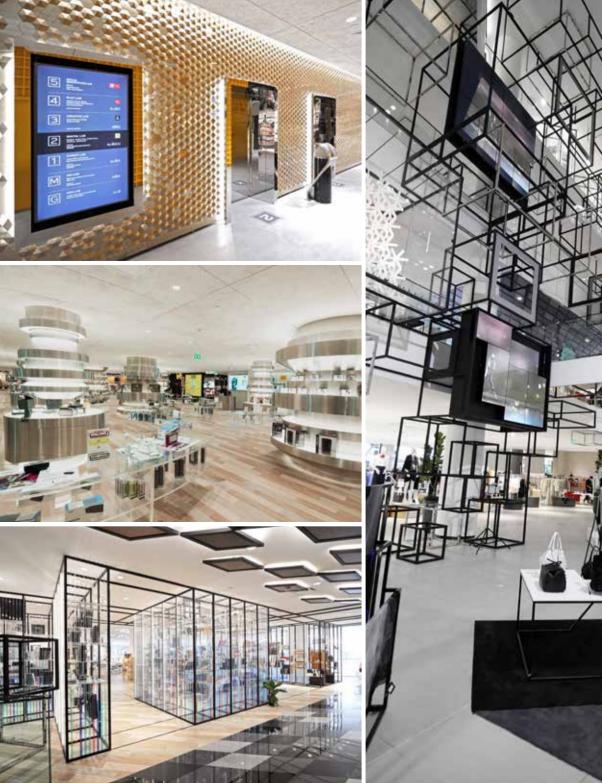

#### Center Void & 2<sup>nd</sup> FLOOR

Siam Discovery

#### Scope of work:

Center Void, Lift and escalator works, Fixtures, Pop up store, Digital Lab Zone (2<sup>nd</sup> Floor) **Total area:** 5,000 m<sup>2</sup> **Duration:** 240 days

n