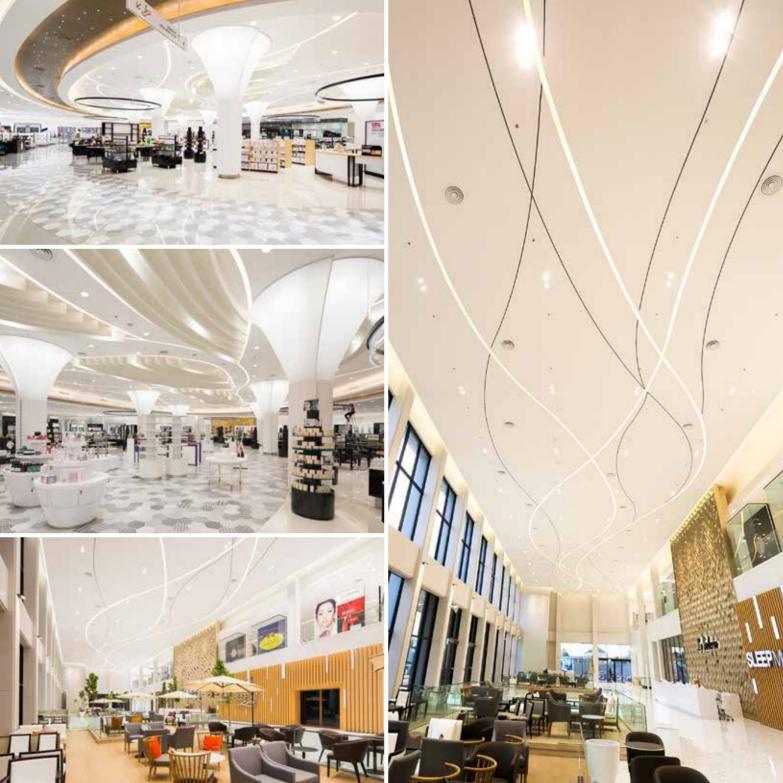

#### Center Void & 2<sup>nd</sup> FLOOR

Siam Discovery

#### Scope of work:

Center Void, Lift and escalator works, Fixtures, Pop up store, Digital Lab Zone (2<sup>nd</sup> Floor) **Total area:** 5,000 m<sup>2</sup> **Duration:** 240 days

n